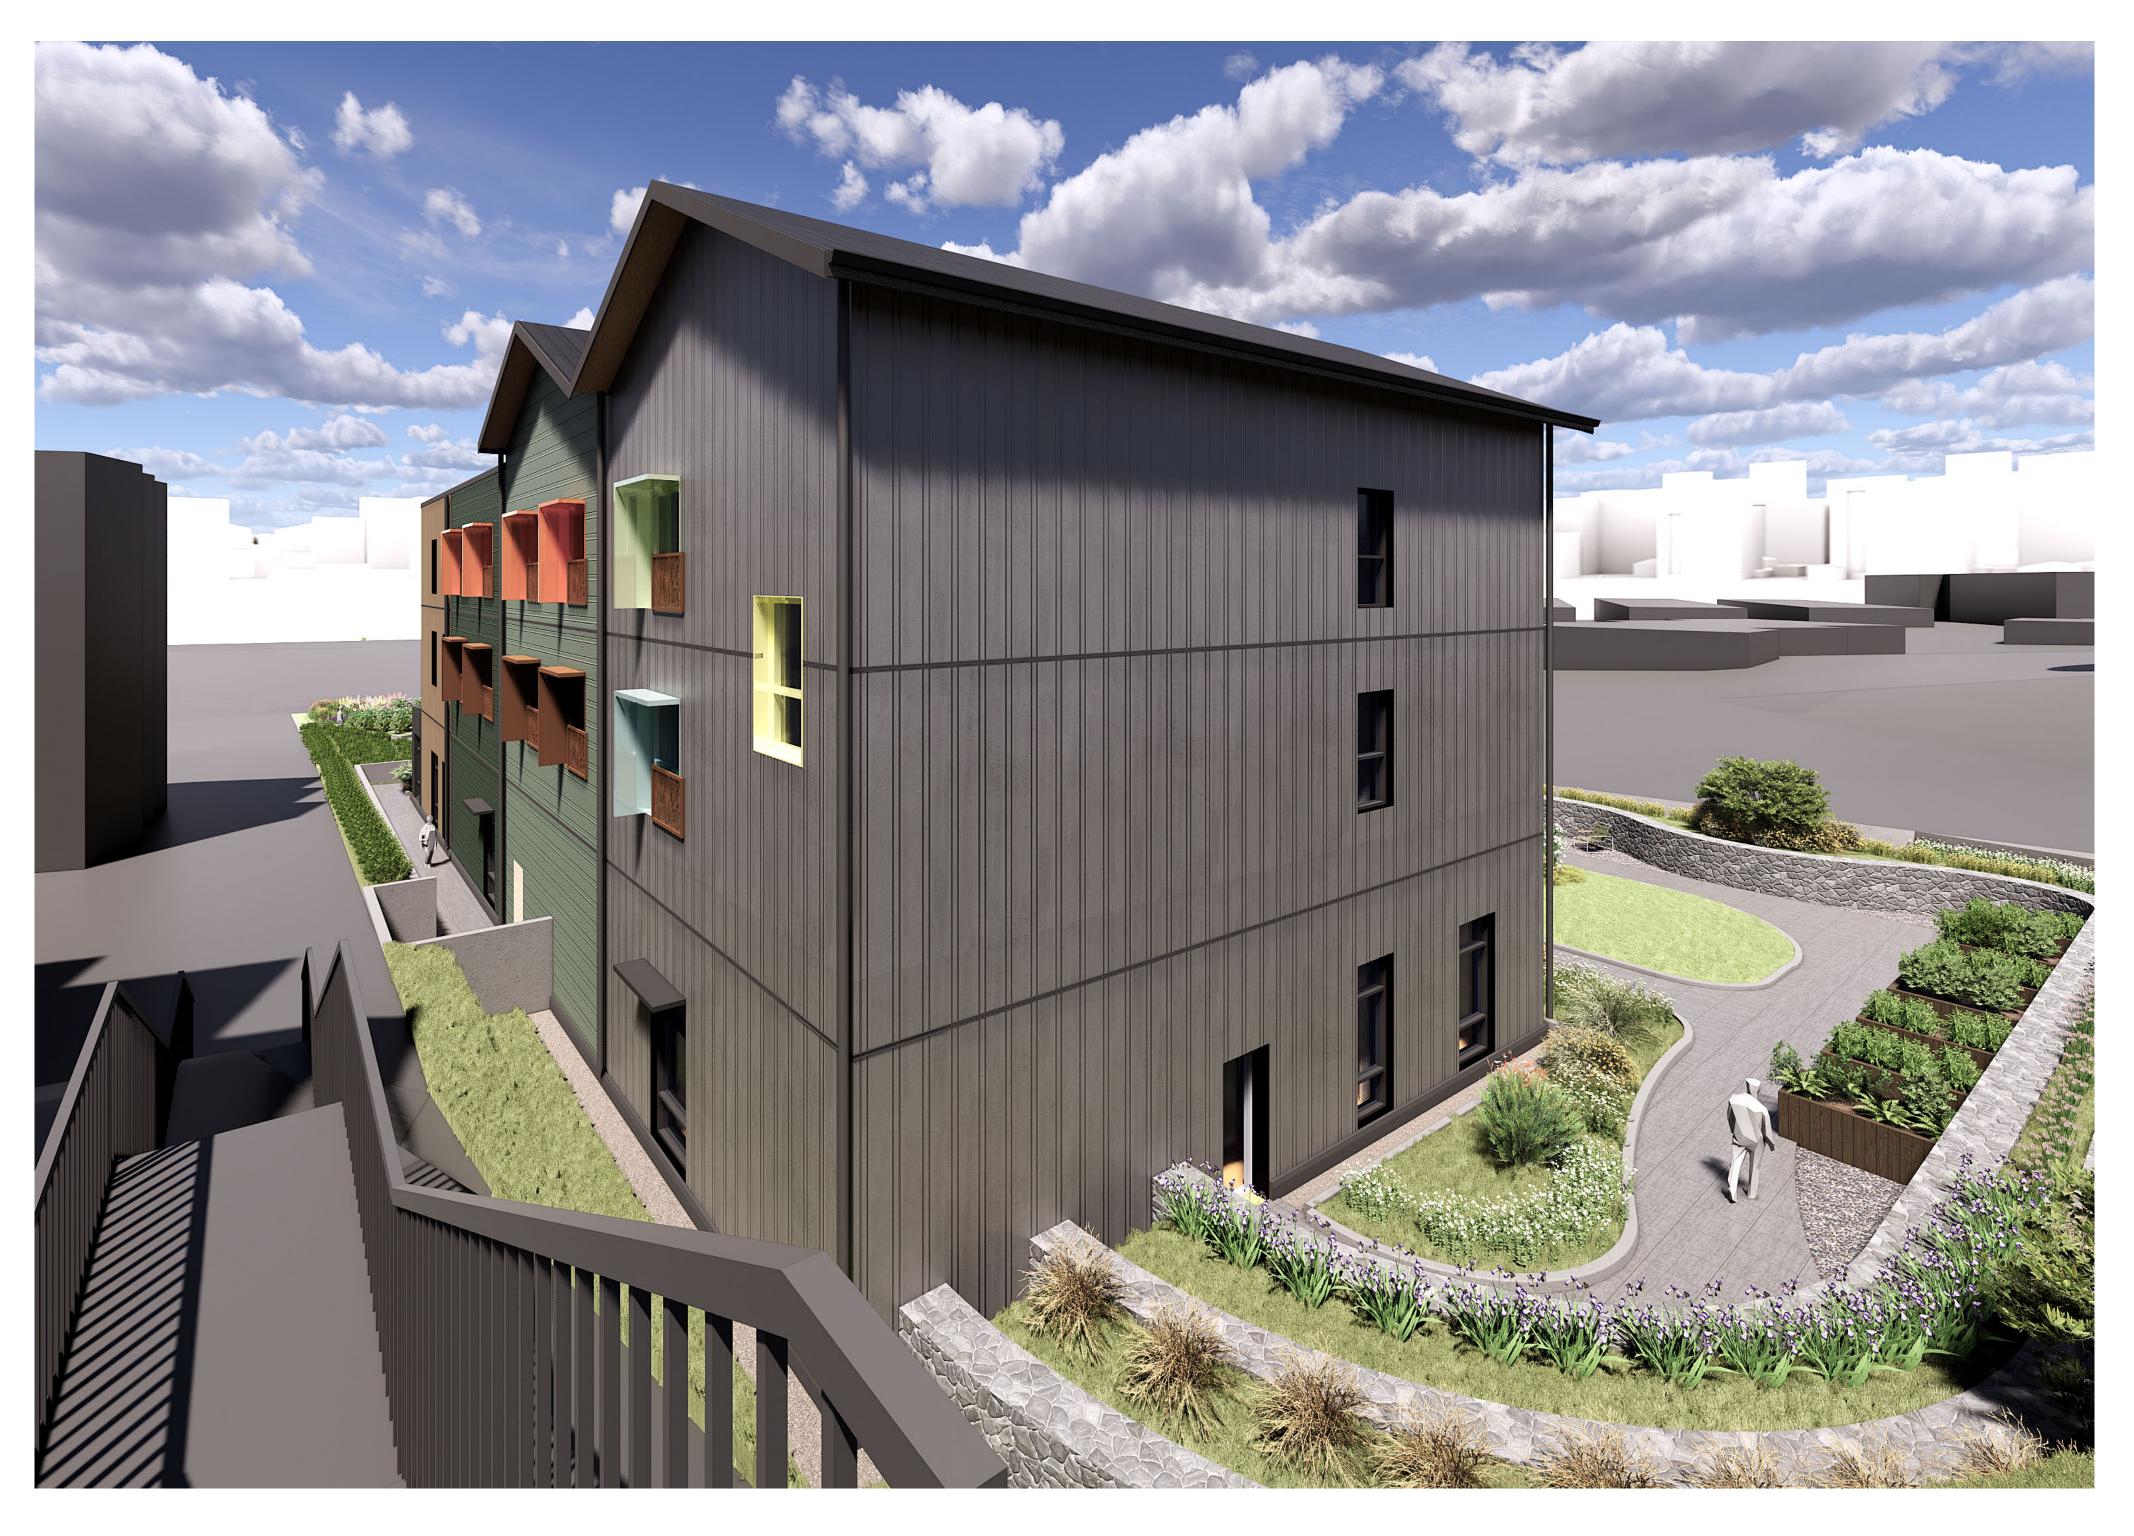

Drawing
Renderings

Drowing No.

View from Retaining Wall Pedestrian Stairway

 Rev
 Description
 Date

 DP
 Issued for Rezoning and Development Permit
 14 Feb 2025

Ryder Architecture (Canada) Inc. 2350-1075 West Georgia Street Vancouver BC V6E 3C9

www.ryderarchitecture.ca info@ryderarchitecture.ca

Project
BC Housing and Island Health
Complex Care Housing
1850 Boxwood Road, Nanaimo

| Drawn by    | Checked by  | Status       |
|-------------|-------------|--------------|
| ABL         | AJA         | DP           |
| Project ID. | Project No. | Scale @ 22x0 |
| BCHNAV-NN   | 11589-00    |              |