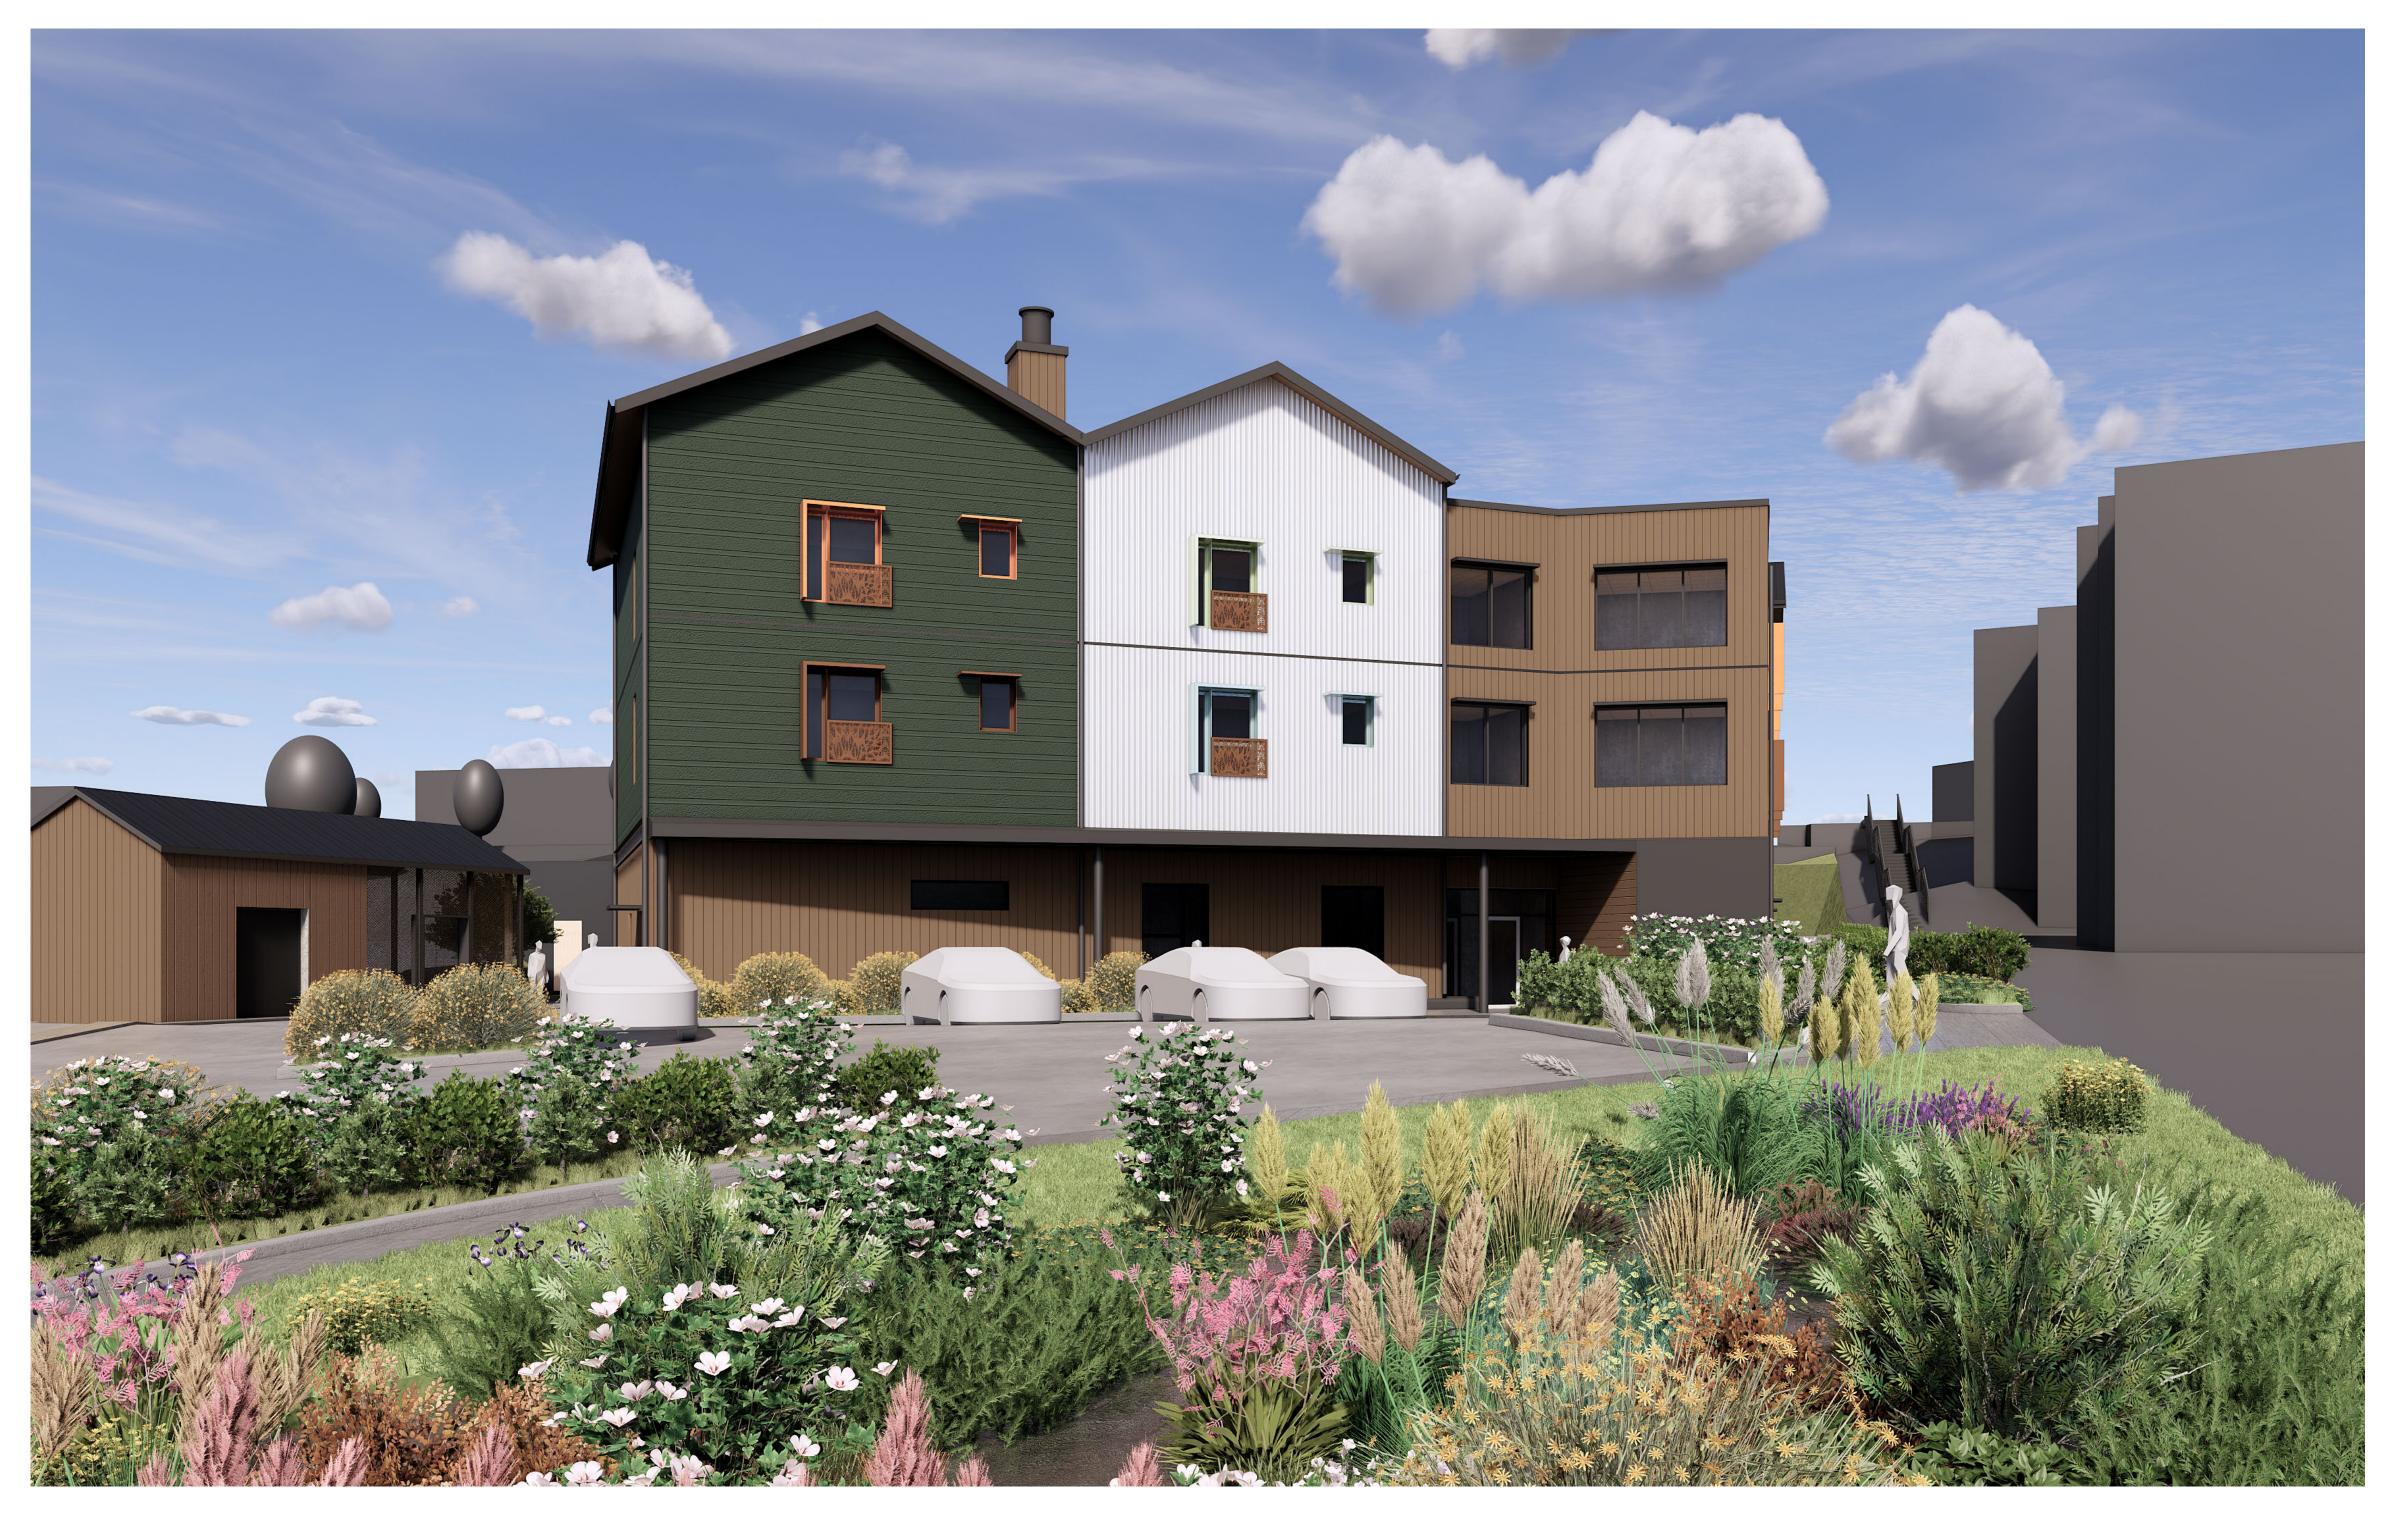

| Checked by  | Status          |
|-------------|-----------------|
| AJA         | DP              |
| Project No. | Scale @ 22x     |
| 11589-00    |                 |
|             | AJA Project No. |

Renderings

Drowing N

Front View from Boxwood Road

 Rev
 Description
 Date

 DP
 Issued for Rezoning and Development Permit
 14 Feb 2025

Ryder Ryder Architecture (Canada) Inc. 2350-1075 West Georgia Street Vancouver BC V6E 3C9